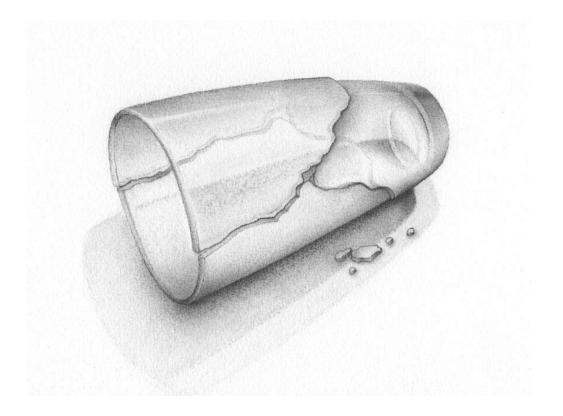

### Broken glass

(and other sharps)

Please do not dispose food packaged in plastic covers here. ದಯವಿಟ್ಟು ಆಹಾರದ ಜೊತೆ ಪ್ಲಾಸ್ಟಿಕ್ ಕವರ್ ಹಾಕಬೇಡಿ.