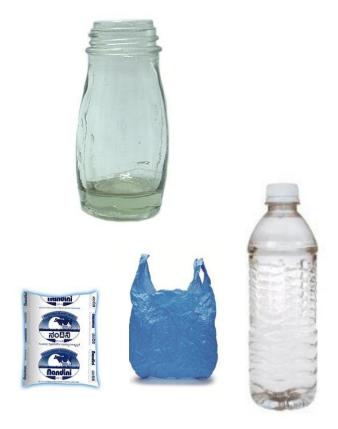

#### Glass bottles

**Plastic** 

Coconut shells

Carton boxes

# Dry waste ಒಣಕನ

Please do not dispose food packaged in plastic covers here. ದಯವಿಟ್ಟು ಆಹಾರದ ಜೊತೆ ಪ್ಲಾಸ್ಟಿಕ್ ಕವರ್ ಹಾಕಬೇಡಿ.

A public interest initiative supported by BBMP.

www.2bin1bag.in